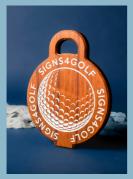

### WHAT WE DO?

Eco Golf Course Signs made from 100% Sustainable Timber.

All our signs are fully bespoke and made to order. They are made from eco-friendly sustainable timber that is weather resistant.

All our signs sit on high quality stainless steel legs.

## SIGNAGE

For non painted signs we use Iroko and Utile.

Iroko is a durable hardwood resistant to rot and insects, making it ideal for outdoor use.

Utile is a tropical hardwood that comes from West and Central Africa. It's known for its strength, durability, and resistance to decay and insects.

For painted signs we use Tricoya.

Tricoya is a very durable, high quality moisture-resistant MDF that is ideal for outdoor and humid environments. It is lightweight and easy to work with.