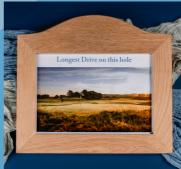

### WHAT WE DO?

Eco Golf Course Signs made from 100% Sustainable Timber.

All our signs are fully bespoke and made to order. They are made from eco-friendly sustainable timber that is weather resistant.

All our signs sit on high quality stainless steel legs.

## SIGNAGE

For non painted signs we use Iroko and Utile.

Iroko is a durable hardwood resistant to rot and insects, making it ideal for outdoor use.

Utile is a tropical hardwood that comes from West and Central Africa. It's known for its strength, durability, and resistance to decay and insects.

For painted signs we use Tricoya.

Tricoya is a very durable, high quality moisture-resistant MDF that is ideal for outdoor and humid environments. It is lightweight and easy to work with.