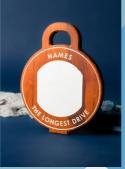

### WHAT WE DO?

Eco Golf Course Signs made from 100% Sustainable Timber.

All our signs are fully bespoke and made to order. They are made from eco-friendly sustainable timber that is weather resistant.

All our signs sit on high quality stainless steel legs.

## SIGNAGE

For non painted signs we use Iroko and Utile.

Iroko is a durable hardwood resistant to rot and insects, making it ideal for outdoor use.

Utile is a tropical hardwood that comes from West and Central Africa. It's known for its strength, durability, and resistance to decay and insects.

For painted signs we use Tricoya.

Tricoya is a very durable, high quality moisture-resistant MDF that is ideal for outdoor and humid environments. It is lightweight and easy to work with.