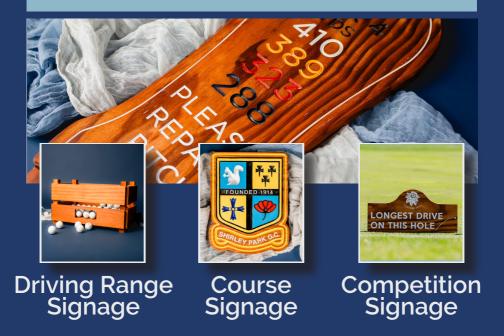

### WHAT WE DO?

Eco Golf Course Signs made from 100% Sustainable Timber.

All our signs are fully bespoke and made to order. They are made from eco-friendly sustainable timber that is weather resistant.

All our signs sit on high quality stainless steel legs.

## SIGNAGE

For non painted signs we use Iroko and Utile.

Iroko is a durable hardwood resistant to rot and insects, making it ideal for outdoor use.

Utile is a tropical hardwood that comes from West and Central Africa. It's known for its strength, durability, and resistance to decay and insects.

For painted signs we use Tricoya.

Tricoya is a very durable, high quality moisture-resistant MDF that is ideal for outdoor and humid environments. It is lightweight and easy to work with.