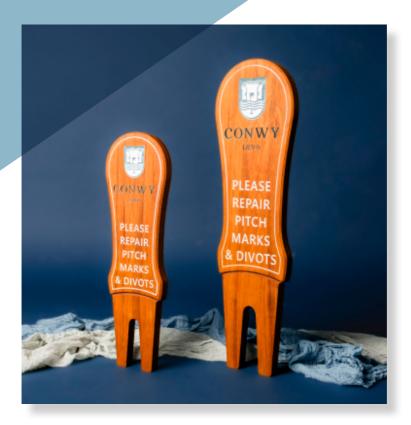

### WHAT WE DO?

Eco Golf Course Signs made from 100% Sustainable Timber.

All our signs are fully bespoke and made to order. They are made from eco-friendly sustainable timber that is weather resistant.

All our signs sit on high quality stainless steel legs.

## SIGNAGE

For non painted signs we use Iroko and Utile.

Iroko is a durable hardwood resistant to rot and insects, making it ideal for outdoor use.

Utile is a tropical hardwood that comes from West and Central Africa. It's known for its strength, durability, and resistance to decay and insects.

For painted signs we use Tricoya.

Tricoya is a very durable, high quality moisture-resistant MDF that is ideal for outdoor and humid environments. It is lightweight and easy to work with.