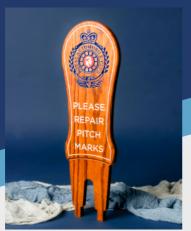

### WHAT WE DO?

Eco Golf Course Signs made from 100% Sustainable Timber.

All our signs are fully bespoke and made to order. They are made from eco-friendly sustainable timber that is weather resistant.

All our signs sit on high quality stainless steel legs.

## SIGNAGE

For non painted signs we use Iroko and Utile.

Iroko is a durable hardwood resistant to rot and insects, making it ideal for outdoor use.

Utile is a tropical hardwood that comes from West and Central Africa. It's known for its strength, durability, and resistance to decay and insects.

For painted signs we use Tricoya.

Tricoya is a very durable, high quality moisture-resistant MDF that is ideal for outdoor and humid environments. It is lightweight and easy to work with.