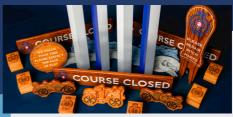

### WHAT WE DO?

Eco Golf Course Signs made from 100% Sustainable Timber.

All our signs are fully bespoke and made to order. They are made from eco-friendly sustainable timber that is weather resistant.

All our signs sit on high quality stainless steel legs.

## SIGNAGE

For non painted signs we use Iroko and Utile.

Iroko is a durable hardwood resistant to rot and insects, making it ideal for outdoor use.

Utile is a tropical hardwood that comes from West and Central Africa. It's known for its strength, durability, and resistance to decay and insects.

For painted signs we use Tricoya.

Tricoya is a very durable, high quality moisture-resistant MDF that is ideal for outdoor and humid environments. It is lightweight and easy to work with.