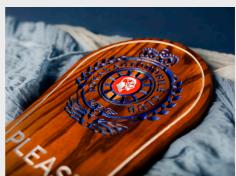

#### WHAT THEY SAY ABOUT US

Just wanted to say how delighted Royal Birkdale are with our new markers. The Corporate Events we have hosted since we have displayed our Nearest the Pin and Longest Drive markers have all commented on how good the markers look!

They are weather proof and stand out on the various tees really well. Thank you so much to you and your team for your advice and speedy delivery!

#### Sophi Androulidakis

Assistant Secretary | The Royal Birkdale Golf Club

The Golf weatherproof Marker has been a great addition for our golf and charity days at the club.

They withstand the severe weather that can be found on the coast.