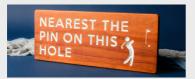

### WHAT WE DO?

Eco Golf Course Signs made from 100% Sustainable Timber.

All our signs are fully bespoke and made to order. They are made from eco-friendly sustainable timber that is weather resistant.

All our signs sit on high quality stainless steel legs.

## SIGNAGE

For non painted signs we use Iroko and Utile.

Iroko is a durable hardwood resistant to rot and insects, making it ideal for outdoor use.

Utile is a tropical hardwood that comes from West and Central Africa. It's known for its strength, durability, and resistance to decay and insects.

For painted signs we use Tricoya.

Tricoya is a very durable, high quality moisture-resistant MDF that is ideal for outdoor and humid environments. It is lightweight and easy to work with.