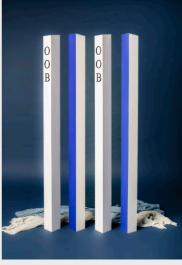

#### WHAT THEY SAY ABOUT US

Just wanted to say how delighted Royal Birkdale are with our new markers. The Corporate Events we have hosted since we have displayed our Nearest the Pin and Longest Drive markers have all commented on how good the markers look!

They are weather proof and stand out on the various tees really well. Thank you so much to you and your team for your advice and speedy delivery!

#### Sophi Androulidakis

Assistant Secretary | The Royal Birkdale Golf Club

The Golf weatherproof Marker has been a great addition for our golf and charity days at the club.

They withstand the severe weather that can be found on the coast.